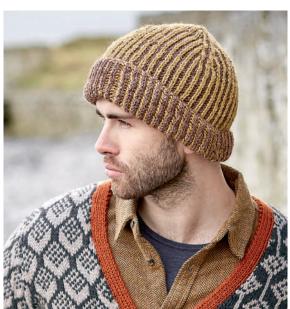

# SHADOW

Lisa Richardson

Main image page 9, 26, 27

# YARN Hemp Tweed

Scarf

A 3 x 50gm B 3 x 50gm

Beanie hat

A 1 x 50gm B 1 x 50gm

Slouchy hat

A 2 x 50gm B 2 x 50gm

(lady's scarf and slouchy hat photographed in Duck Egg 139 (A) and Granite 136 (B), and man's scarf and beanie hat in Treacle 134 (A) and Kelp 142 (B))

#### **NEEDLES**

**Scarf**: 2 double-pointed 4mm (no 8) (US 6)

**Slouchy hat**: Set of 5 double-pointed 4mm (no 8) (US 6) needles

Set of 5 double-pointed 5½mm (no 5) (US 9) needles

# **TENSION**

17 sts and 42 rows to 10 cm measured over patt using 4mm (US 6) needles.