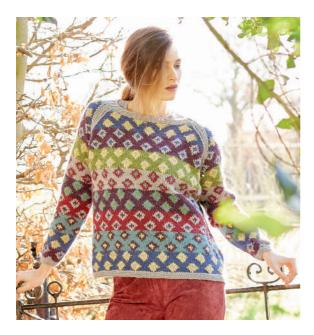

# MARA

Lisa Richardson

Main image page 16, 17

# **YARN** S

Μ

L

| 10                 | fit bi     | ust      |         |         |         |        |  |
|--------------------|------------|----------|---------|---------|---------|--------|--|
| 8                  | 1-86       | 91-97    | 102-107 | 112-117 | 122-127 | cm     |  |
| 3                  | 2-34       | 36-38    | 40-42   | 44-46   | 48-50   | in     |  |
| Rowan Felted Tweed |            |          |         |         |         |        |  |
| Α                  | Seafa      | arer 170 | )       |         |         |        |  |
|                    | 5          | 6        | 6       | 7       | 8       | x 50gm |  |
| В                  | B Clay 177 |          |         |         |         |        |  |
|                    | 5          | 5        | 6       | 6       | 7       | x 50gm |  |
| С                  | Ging       | ger 154  |         |         |         |        |  |

XL

1

XXL

1 x 50gm

**Note**: The amount required of yarn C may vary depending on how many contrast diamonds are worked. Yarn quantities given here relate to garment in photograph.