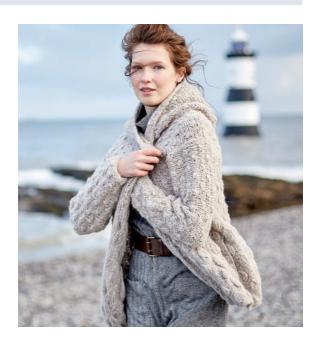

# HAVANA

Sarah Hatton

Main image page 32, 33

#### YARN

S M L XL XXL
To fit bust
81-86 91-97 102-107 112-117 122-127 cm
32-34 36-38 40-42 44-46 48-50 in

Cocoon

10 11 12 13 14 x 100gm
(photographed in Dove 849)

#### **NEEDLES**

1 pair 7mm (no 2) (US 10½) needles Cable needle

#### **TENSION**

 $16\frac{1}{2}$  sts and 16 rows to 10 cm measured over rib patt when slightly stretched using 7mm (US  $10\frac{1}{2}$ ) needles. Cable panel (14 sts) meas 7.5 cm.