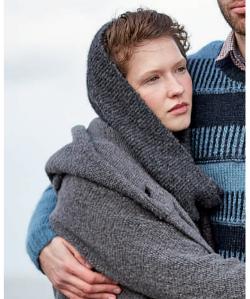

# SHADOW

Lisa Richardson

Main image page 9, 26, 27

# YARN Hemp Tweed

Scarf

A 3 x 50gm B 3 x 50gm

Beanie hat

A 1 x 50gm B 1 x 50gm

Slouchy hat

A 2 x 50gm B 2 x 50gm

(lady's scarf and slouchy hat photographed in Duck Egg 139 (A) and Granite 136 (B), and man's scarf and beanie hat in Treacle 134 (A) and Kelp 142 (B))