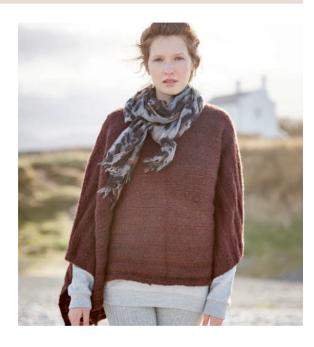

# CALIBAN

Lisa Richardson

Main image page 35





#### **YARN**

One size

#### **Brushed Fleece**

8 x 50gm (photographed in Headland 267)

#### **NEEDLES**

1 pair 6mm (no 4) (US 10) needles

#### **TENSION**

13 sts and 19 rows to 10 cm measured over rib patt using 6mm (US 10) needles.

# ARIEL

Carlo Volpi

Main image page 12, 13





| XS           | S     | M   | L   | XL  | XXL | 2XL |    |
|--------------|-------|-----|-----|-----|-----|-----|----|
| To fit       | chest |     |     |     |     |     |    |
| 97           | 102   | 107 | 112 | 117 | 122 | 127 | cm |
| 38           | 40    | 42  | 44  | 46  | 48  | 50  | in |
| Kid Classic  |       |     |     |     |     |     |    |
| A Tattoo 856 |       |     |     |     |     |     |    |

|   | 4    | 5    | 5 | 5 | 6 | 6 | 6 | x 50gm |
|---|------|------|---|---|---|---|--