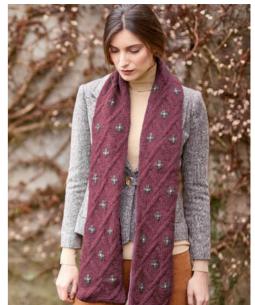

#### HARTWIST

Lisa Richardson

Main image page 57, 58, 59, 60, 61

### **YARN**

S M L XL XXL
To fit bust
81-86 91-97 102-107 112-117 122-127 cm
32-34 36-38 40-42 44-46 48-50 in

#### Felted Tweed Aran

#### Scarf

# Felted Tweed Aran and Felted Tweed

A Ar Cherry 732 5 x 50gm B Ar Granite 719 1 x 50gm C FTwd Mineral 181 1 x 50gm

#### **NEEDLES**

1 pair 4½mm (no 7) (US 7) needles 1 pair 5mm (no 6) (US 8) needles Cable needle

**Sweater only**: 4½mm (no 7) (US 7) circular needle no more than 50 cm long

**EXTRAS – Scarf only**: Piece of velvet fabric 25 cm by 180 cm (10 in by 71 in) for lining

# **TENSION**

18½ sts and 25 rows to 10 cm measured over patt using 5mm (US 8) needles and Felted Tweed Aran.