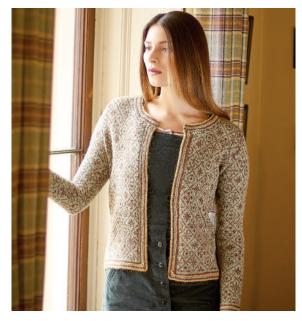

LES**

1 pair 4½mm (no 7) (US 7) needles 1 pair 5mm (no 6) (US 8) needles

# **TENSION**

18 sts and 20 rows to 10 cm measured over patterned st st using 5mm (US 8) needles using Felted Tweed DOUBLE for sweater, but using SINGLE strand of Felted Tweed Aran for beret.

# HAVANA

Sarah Hatton

Main image page 32, 33





#### YARN

S M L XL XXL
To fit bust
81-86 91-97 102-107 112-117 122-127 cm
32-34 36-38 40-42 44-46 48-50 in

Cocoon

10 11 12 13 14 x 100gm
(photographed in Dove 849)

#### **NEEDLES**

1 pair 7mm (no 2) (US 10½) needles Cable needle

#### **TENSION**

 $16\frac{1}{2}$  sts and 16 rows to 10 cm measured over rib patt when slightly stretched using 7mm (US  $10\frac{1}{2}$ ) needles. Cable panel (14 sts) meas 7.5 cm.

# GLEN

Lisa Richardson

Main image page 62, 63, 82, 83







#### YARN

| 5        | M       | L       | XL      | XXL     |        |
|----------|---------|---------|---------|---------|--------|
| To fit b | oust    |         |         |         |        |
| 81-86    | 91-97   | 102-107 | 112-117 | 122-127 | cm     |
| 32-34    | 36-38   | 40-42   | 44-46   | 48-50   | in     |
| Felted   | Tweed   | l       |         |         |        |
| A Cel    | edon 18 | 34      |         |         |        |
| 5        | 5       | 6       | 6       | 7       | x 50gm |
| B Barr   | n Red 1 | 196     |         |         |        |
| 3        | 3       | 3       | 4       | 4       | x 50gm |
| C Cui    | nin 193 | 3       |         |         |        |
| 1        | 1       | 1       | 1       | 1       | x 50gm |
| Shrug    |         |         |