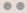

# CALIBAN

Lisa Richardson

Main image page 35





#### **YARN**

One size

#### **Brushed Fleece**

8 x 50gm (photographed in Headland 267)

#### **NEEDLES**

1 pair 6mm (no 4) (US 10) needles

#### **TENSION**

13 sts and 19 rows to 10 cm measured over rib patt using 6mm (US 10) needles.

# ARIEL

Carlo Volpi

Main image page 12, 13





| XS           | S     | M   | L   | XL  | XXL | 2XL |    |
|--------------|-------|-----|-----|-----|-----|-----|----|
| To fit       | chest |     |     |     |     |     |    |
| 97           | 102   | 107 | 112 | 117 | 122 | 127 | cm |
| 38           | 40    | 42  | 44  | 46  | 48  | 50  | in |
| Kid Classic  |       |     |     |     |     |     |    |
| A Tattoo 856 |       |     |     |     |     |     |    |

|   | 4    | 5    | 5 | 5 | 6 | 6 | 6 | x 50gm |
|---|------|------|---|---|---|---|