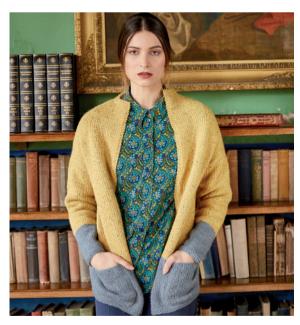

#### HARTWIST

Lisa Richardson

Main image page 57, 58, 59, 60, 61

### **YARN**

S M L XL XXL
To fit bust
81-86 91-97 102-107 112-117 122-127 cm
32-34 36-38 40-42 44-46 48-50 in

#### Felted Tweed Aran

#### Scarf

# Felted Tweed Aran and Felted Tweed

A Ar Cherry 732 5 x 50gm B Ar Granite 719 1 x 50gm C FTwd Mineral 181 1 x 50gm

#### **NEEDLES**

1 pair 4½mm (no 7) (US 7) needles 1 pair 5mm (no 6) (US 8) needles Cable needle

**Sweater only**: 4½mm (no 7) (US 7) circular needle no more than 50 cm long

**EXTRAS – Scarf only**: Piece of velvet fabric 25 cm by 180 cm (10 in by 71 in) for lining

# **TENSION**

18½ sts and 25 rows to 10 cm measured over patt using 5mm (US 8) needles and Felted Tweed Aran.