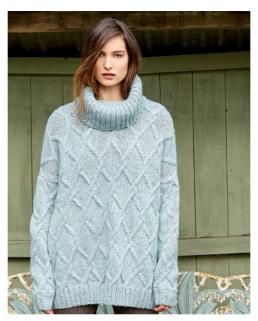

# CALIBAN

Lisa Richardson

Main image page 35

#### **YARN**

One size

#### **Brushed Fleece**

8 x 50gm (photographed in Headland 267)

#### **NEEDLES**

1 pair 6mm (no 4) (US 10) needles

#### **TENSION**

13 sts and 19 rows to 10 cm measured over rib patt using 6mm (US 10) needles.