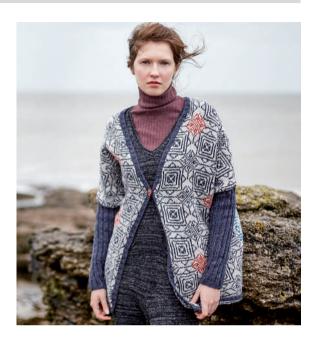

# MARA

Lisa Richardson

Main image page 16, 17

# **YARN** S

Μ

L

| 10                 | fit bi     | ust      |         |         |         |        |  |
|--------------------|------------|----------|---------|---------|---------|--------|--|
| 8                  | 1-86       | 91-97    | 102-107 | 112-117 | 122-127 | cm     |  |
| 3                  | 2-34       | 36-38    | 40-42   | 44-46   | 48-50   | in     |  |
| Rowan Felted Tweed |            |          |         |         |         |        |  |
| Α                  | Seafa      | arer 170 | )       |         |         |        |  |
|                    | 5          | 6        | 6       | 7       | 8       | x 50gm |  |
| В                  | B Clay 177 |          |         |         |         |        |  |
|                    | 5          | 5        | 6       | 6       | 7       | x 50gm |  |
| С                  | Ging       | ger 154  |         |         |         |        |  |

XL

1

XXL

1 x 50gm

**Note**: The amount required of yarn C may vary depending on how many contrast diamonds are worked. Yarn quantities given here relate to garment in photograph.