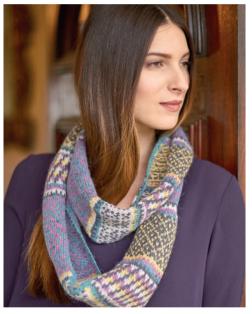

# SHADOW

Lisa Richardson

Main image page 9, 26, 27

# YARN Hemp Tweed

Scarf

A 3 x 50gm B 3 x 50gm

Beanie hat

A 1 x 50gm B 1 x 50gm

Slouchy hat

A 2 x 50gm B 2 x 50gm

(lady's scarf and slouchy hat photographed in Duck Egg 139 (A) and Granite 136 (B), and man's scarf and beanie hat in Treacle 134 (A) and Kelp 142 (B))