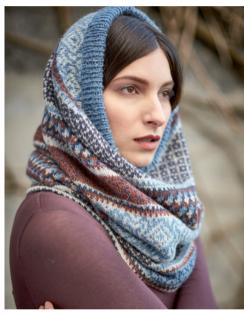

# SHADOW

Lisa Richardson

Main image page 9, 26, 27

# YARN Hemp Tweed

Scarf

A 3 x 50gm B 3 x 50gm

Beanie hat

A 1 x 50gm B 1 x 50gm

Slouchy hat

A 2 x 50gm B 2 x 50gm

(lady's scarf and slouchy hat photographed in Duck Egg 139 (A) and Granite 136 (B), and man's scarf and beanie hat in Treacle 134 (A) and Kelp 142 (B))