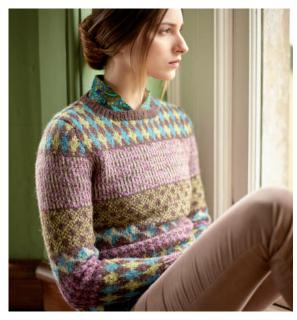

|         |  |  |
| 1              | 2        | 2       | 2       | 2       | x 100gm |  |  |
| C Alpine 802   |          |         |         |         |         |  |  |

L XL

XXL

1 1 x 100gm

2

x 100gm

#### **NEEDLES**

1

S

M

1 D Shale 804 2

5mm (no 6) (US 8) circular needle no more than 90 cm long

2

1

2

6mm (no 4) (US 10) circular needle no more than 90 cm long

7mm (no 2) (US 10½) circular needle no more than 90 cm long

Set of 4 double-pointed 5mm (no 6) (US 8) needles

Set of 4 double-pointed 7mm (no 2) (US 10½) needles

# **TENSION**

15 sts and 18 rows to 10 cm measured over st st using 6mm (US 10) needles. 15 sts and 16 rows to 10 cm measured over patterned st st using 7mm (US 10½) needles.

# BRAVEHEART

Lisa Richardson

Main image page **71**, **78**, **79** 







#### YARN

| S            | M             | L       | XL      | XXL     |        |  |  |  |
|--------------|---------------|---------|---------|---------|--------|--|--|--|
| To fit b     | To fit bust   |         |         |         |        |  |  |  |
| 81-86        | 91-97         | 102-107 | 112-117 | 122-127 | cm     |  |  |  |
| 32-34        | 36-38         | 40-42   | 44-46   | 48-50   | in     |  |  |  |
| Felted       | Tweed         | l       |         |         |        |  |  |  |
| A Trea       | cle 145       |         |         |         |        |  |  |  |
| 4            | 4             | 5       | 5       | 6       | x 50gm |  |  |  |
| B Avo        | B Avocado 161 |         |         |         |        |  |  |  |
| 1            | 2             | 2       | 2       | 2