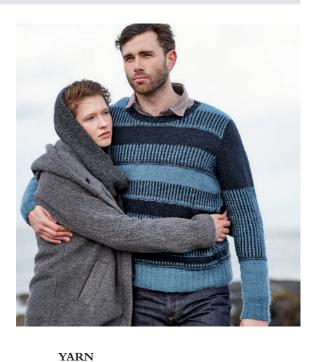

# CALIBAN

Lisa Richardson

Main image page 35





#### **YARN**

One size

#### **Brushed Fleece**

8 x 50gm (photographed in Headland 267)

#### **NEEDLES**

1 pair 6mm (no 4) (US 10) needles

#### **TENSION**

13 sts and 19 rows to 10 cm measured over rib patt using 6mm (US 10) needles.

# ARIEL

Carlo Volpi

Main image page 12, 13





| XS           | S     | M   | L   | XL  | XXL | 2XL |    |
|--------------|-------|-----|-----|-----|-----|-----|----|
| To fit       | chest |     |     |     |     |     |    |
| 97           | 102   | 107 | 112 | 117 | 122 | 127 | cm |
| 38           | 40    | 42  | 44  | 46  | 48  | 50  | in |
| Kid Classic  |       |     |     |     |     |     |    |
| A Tattoo 856 |       |     |     |     |     |     |    |

|   | 4    | 5    | 5 | 5 | 6 | 6 | 6 | x 50gm |
|---|------|------|---|---|---|---|---|--------|
| D | Cons | 1 02 | 1 |   |   |   |   |        |

4 4 4 5 5 5 5 x 50gm

# **NEEDLES**

1 pair 4mm (no 8) (US 6) needles

1 pair 5mm (no 6) (US 8) needles

1 pair 6mm (no 4) (US 10) needles

#### **TENSION**

20 sts and 42 rows to 10 cm measured over textured patt using 6mm (US 1