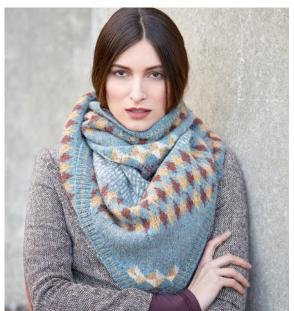

# SHADOW

Lisa Richardson

Main image page 9, 26, 27

# YARN Hemp Tweed

Scarf

A 3 x 50gm B 3 x 50gm

Beanie hat

A 1 x 50gm B 1 x 50gm

Slouchy hat

A 2 x 50gm B 2 x 50gm

(lady's scarf and slouchy hat photographed in Duck Egg 139 (A) and Granite 136 (B), and man's scarf and beanie hat in Treacle 134 (A) and Kelp 142 (B))