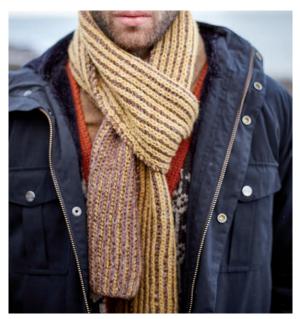

# SHADOW

Lisa Richardson

Main image page 9, 26, 27

# YARN Hemp Tweed

Scarf

A 3 x 50gm B 3 x 50gm

Beanie hat

A 1 x 50gm B 1 x 50gm

Slouchy hat

A 2 x 50gm B 2 x 50gm

(lady's scarf and slouchy hat photographed in Duck Egg 139 (A) and Granite 136 (B), and man's scarf and beanie hat in Treacle 134 (A) and Kelp 142 (B))

#### **NEEDLES**

**Scarf**: 2 double-pointed 4mm (no 8) (US 6)

**Slouchy hat**: Set of 5 double-pointed 4mm (no 8) (US 6) needles

Set of 5 double-pointed 5½mm (no 5) (US 9) needles

# **TENSION**

17 sts and 42 rows to 10 cm measured over patt using 4mm (US 6) needles.