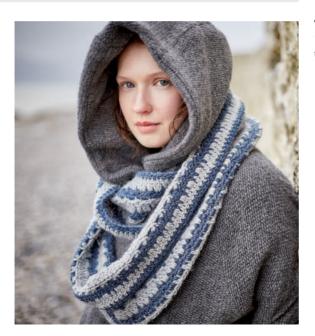

# SHADOW

Lisa Richardson

Main image page 9, 26, 27

# YARN Hemp Tweed

Scarf

A 3 x 50gm B 3 x 50gm

Beanie hat

A 1 x 50gm B 1 x 50gm

Slouchy hat

A 2 x 50gm B 2 x 50gm

(lady's scarf and slouchy hat photographed in Duck Egg 139 (A) and Granite 136 (B), and man's scarf and beanie hat in Treacle 134 (A) and Kelp 142 (B))