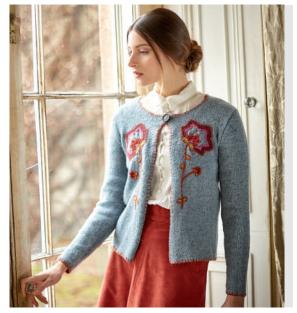

# MARA

Lisa Richardson

Main image page 16, 17

# **YARN** S

Μ

L

| 10                 | fit bi     | ust      |         |         |         |        |  |
|--------------------|------------|----------|---------|---------|---------|--------|--|
| 8                  | 1-86       | 91-97    | 102-107 | 112-117 | 122-127 | cm     |  |
| 3                  | 2-34       | 36-38    | 40-42   | 44-46   | 48-50   | in     |  |
| Rowan Felted Tweed |            |          |         |         |         |        |  |
| Α                  | Seafa      | arer 170 | )       |         |         |        |  |
|                    | 5          | 6        | 6       | 7       | 8       | x 50gm |  |
| В                  | B Clay 177 |          |         |         |         |        |  |
|                    | 5          | 5        | 6       | 6       | 7       | x 50gm |  |
| С                  | Ging       | ger 154  |         |         |         |        |  |

XL

1

XXL

1 x 50gm

**Note**: The amount required of yarn C may vary depending on how many contrast diamonds are worked. Yarn quantities given here relate to garment in photograph.