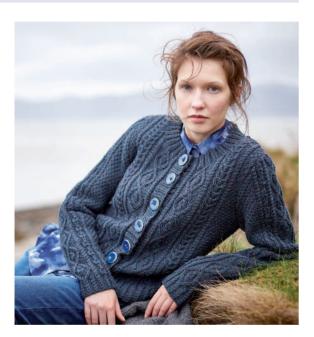

# MARA

Lisa Richardson

Main image page 16, 17

# **YARN** S

Μ

L

| 10                 | fit bi     | ust      |         |         |         |        |  |
|--------------------|------------|----------|---------|---------|---------|--------|--|
| 8                  | 1-86       | 91-97    | 102-107 | 112-117 | 122-127 | cm     |  |
| 3                  | 2-34       | 36-38    | 40-42   | 44-46   | 48-50   | in     |  |
| Rowan Felted Tweed |            |          |         |         |         |        |  |
| Α                  | Seafa      | arer 170 | )       |         |         |        |  |
|                    | 5          | 6        | 6       | 7       | 8       | x 50gm |  |
| В                  | B Clay 177 |          |         |         |         |        |  |
|                    | 5          | 5        | 6       | 6       | 7       | x 50gm |  |
| С                  | Ging       | ger 154  |         |         |         |        |  |

XL

1

XXL

1 x 50gm

**Note**: The amount required of yarn C may vary depending on how many contrast diamonds are worked. Yarn quantities given here relate to garment in photograph.