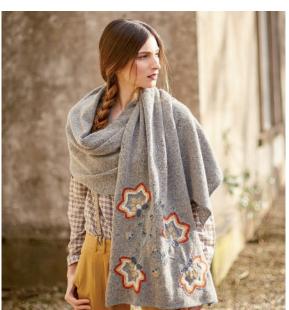

# PROSPERO

Lisa Richardson

Main image page 10, 11, 12, 13

# YARN

Alpaca Merino DK

**Scarf** 

x 25gm

Cowl

x 25gm

(scarf photographed in Walton 114, and cowl in Saxon 101)

#### **NEEDLES**

1 pair 4½mm (no 7) (US 7) needles

#### TENSION

21 sts and 34 rows to 10 cm measured over g st using 4½mm (US 7) needles.