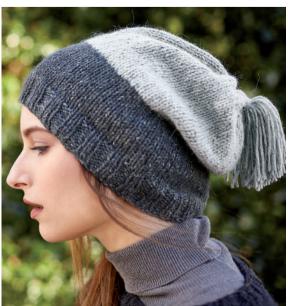

# BARLEY

Lisa Richardson

Main image page 70, 84, 85

# YARN

S XL XXL M L

To fit bust

81-86 91-97 102-107 112-117 122-127 cm 32-34 36-38 40-42 44-46 48-50 in

Felted Tweed

8 10 x 50gm (photographed in Alabaster 197)

<u>Hat</u>

Felted Tweed

A Tawny 186 2 x 50gm B Delft 194 1 x 50gm

# **NEEDLES**

1 pair 31/4mm (no 10) (US 3) needles 1 pair 33/4mm (no 9) (US 5) needles Cable needle

# **TENSION**

26 sts and 33 rows to 10 cm measured over patt using 3\%mm (US 5) needles.