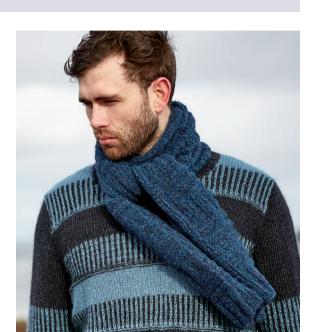

# SHADOW

Lisa Richardson

Main image page 9, 26, 27

# YARN Hemp Tweed

Scarf

A 3 x 50gm B 3 x 50gm

Beanie hat

A 1 x 50gm B 1 x 50gm

Slouchy hat

A 2 x 50gm B 2 x 50gm

(lady's scarf and slouchy hat photographed in Duck Egg 139 (A) and Granite 136 (B), and man's scarf and beanie hat in Treacle 134 (A) and Kelp 142 (B))