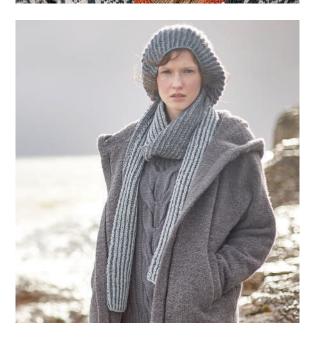

# BARLEY

Lisa Richardson

Main image page 70, 84, 85

# YARN

S XL XXL M L

To fit bust

81-86 91-97 102-107 112-117 122-127 cm 32-34 36-38 40-42 44-46 48-50 in

Felted Tweed

8 10 x 50gm (photographed in Alabaster 197)

<u>Hat</u>

Felted Tweed

A Tawny 186 2 x 50gm B Delft 194 1 x 50gm

# **NEEDLES**

1 pair 31/4mm (no 10) (US 3) needles 1 pair 33/4mm (no 9) (US 5) needles Cable needle

# **TENSION**

26 sts and 33 rows to 10 cm measured over patt using 3\%mm (US 5) needles.