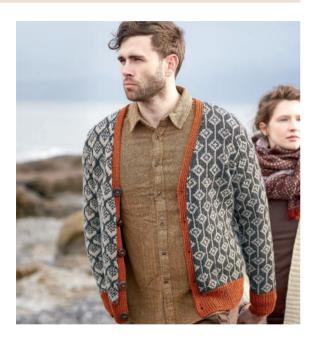

# LORENZO

Brandon Mably

Main image page 24, 25

Unisex design - model shown wearing size M to give a looser fit.

| V۸ | D | N |
|----|---|---|

| XS     | S       | M   | L   | XL  | XXL | 2XL |        |
|--------|---------|-----|-----|-----|-----|-----|--------|
| To fit | chest   |     |     |     |     |     |        |
| 97     | 102     | 107 | 112 | 117 | 122 | 127 | cm     |
| 38     | 40      | 42  | 44  | 46  | 48  | 50  | in     |
| Kid (  | Classic | :   |     |     |     |     |        |
| А Не   | enna 8  | 91  |     |     |     |     |        |
| 1      | 1       | 2   | 2   | 2   | 2   | 2   | x 50gm |
| B Pu   | mice 8  | 388 |     |     |     |     |        |
| 2      | 2       | 2   | 2   | 2   | 2   | 3   | x 50gm |
| C Fe   | ather 8 | 328 |     |     |     |     |        |
| 3      | 3       | 3   | 3   | 3   | 4   | 4   | x 50gm |
| D Iro  | n 892   |     |     |     |     |     |        |
| 3      | 4       | 4   | 4   | 4   | 4   | 5   | x 50gm |